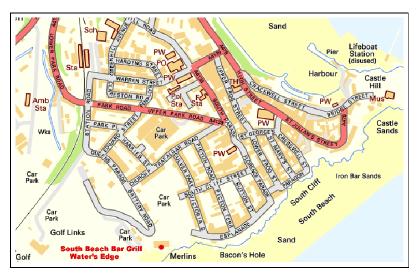

The 340th **Dinner** is on **Friday 22nd July** and the venue is the **Salty's** at **Water's Edge**, **Tenby**, at the end of the Esplanade. Parking can be difficult in Tenby so I suggest that the **South Beach Car Park**, adjacent to Water's Edge, will be the best place. This will be our seventh visit, but **note the new date** and get there for **7:00 p.m. SatNav: SA70 7EG** 

Take the first turning into Tenby, marked as **North Beach Car Park** and **Walled Town**.

When you first see the sea, turn right at the mini roundabout at the Royal Lion Hotel.

At the **crossroads** at St. John's church, go **straight across** into **Warren Street**. Pass the Police Station and carry on to the Railway Station. **The road turns left into Station Road**. Pass the turning to the Golf Club

and carry on into Queens Parade. Pass Kinloch Court into Battery Road. The road narrows, turning right and plunging downwards. Pass the residents' entrance to Water's Edge and carry on to the entrance to South Beach Car Park on your left. Turn left and carry on towards the beach to park near the venue and walk to Water's Edge and Salty's Beach Bar and Restaurant.